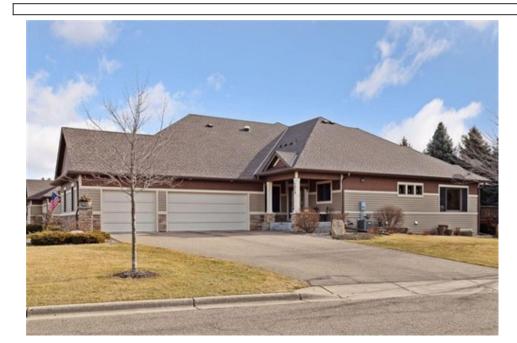

## 1215 Lakemoor PI, Woodbury, MN 55129

Beds: 3 | Baths: 1 Full MLS #: 6485076

Townhouse | 2,725 ft<sup>2</sup> | Lot: 4,182 ft<sup>2</sup>

More Info: 1215LakemoorPl.IsForSale.com

Kim Ziton (612) 987-6835 kim@kimziton.com

Keller Williams Premier Realty 659 Bielenberg Dr Suite 100 Woodbury, MN 55125 (651) 379-5252

Meticulously maintained custom twinhome built by Cardinal Homes w/rare 3-car heated garage. Enjoy ease of main level living w/high-end finishes. Incl solid concrete wall betw units, solid core doors & hrdwd flrs. Nested up to pine trees offering full privacy. This like-new home features spacious layout, cherry cabinets, granite counters, tile bcksplsh, s/s appl, frplc w/stone surr & built-in storage in LR, main flr den & guest 1/2 bath. Solatube skylights in laundry & prim bath. Prim bdrm has spacious custom closet, lg bath w/walk-in tiled shower, jet tub. LL has great rm, game area, 2 bedrms, exerc rm, bath, large storage rm w/utility sink. Enjoy peaceful days on the screen porch w/ceiling fan. NEW 2020: Cherry laundry cabinets & bath caddies, LL built-in armoire. NEW 2021: furnace & A/C, LR blinds. NEW 2022: air exch, trim painted. NEW 2023: water htr, fridge, & screen porch fresh stained. Minutes from shopping, restaurants, parks, & trail. JEWEL of Cardinal WayMUST SEE!